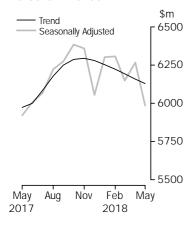

#### PERSONAL FINANCE

- The trend series for the value of total personal finance commitments fell 0.5%. Fixed lending commitments fell 0.8%, while revolving credit commitments was flat.
- The seasonally adjusted series for the value of total personal finance commitments fell 4.5%. Revolving credit commitments fell 12.0%, while fixed lending commitments rose 0.6%.

PERSONAL FINANCE

The trend series for the value of total personal finance commitments fell 0.5% in May 2018 compared with April 2018. Fixed lending commitments fell 0.8%, while revolving credit commitments was flat.

The seasonally adjusted series for the value of total personal finance commitments fell 4.5%. Revolving credit commitments fell 12.0%, while fixed lending commitments rose 0.6%.

Further detail can be found in Tables 1 and 4 on the downloads tab of this release and in the PDF.