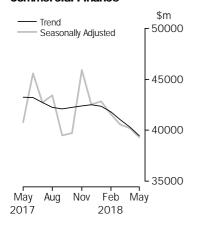

#### COMMERCIAL FINANCE

- The trend series for the value of total commercial finance commitments fell 2.1%. Fixed lending commitments fell 2.6% and revolving credit commitments fell 0.4%.
- The seasonally adjusted series for the value of total commercial finance commitments fell 2.2%. Fixed lending commitments fell 6.3%, while revolving credit commitments rose 12.6%.

COMMERCIAL FINANCE

The trend series for the value of total commercial finance commitments fell 2.1% in May 2018 compared with April 2018. Fixed lending commitments fell 2.6% and revolving credit commitments fell 0.4%.

The seasonally adjusted series for the value of total commercial finance commitments fell 2.2% in May 2018, following a fall of 0.9% in April 2018. Fixed lending commitments fell 6.3%, after a rise of 0.5% in the previous month. Revolving credit commitments rose 12.6%, after a fall of 5.6% in the previous month.