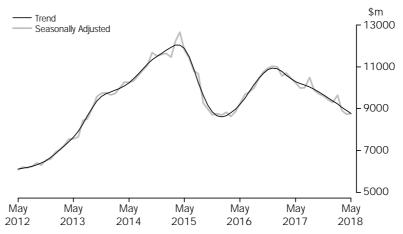

The value of commitments for the purchase of dwellings by individuals for rent or resale (trend) fell 1.5% in May 2018 while the seasonally adjusted series rose 0.2%.

Further detail can be found in Tables 1 and 8 on the downloads tab of this release and in the PDF.

### PURCHASE OF DWELLINGS BY INDIVIDUALS FOR RENT OR RESALE